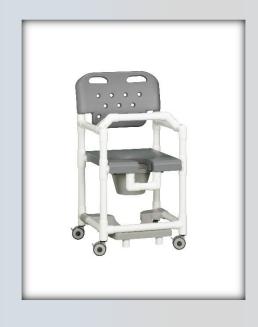

## Product Description: Elite Shower Chair Commode w/Footrest & Lap Bar

| Technical Data    |         |
|-------------------|---------|
| Height:           | 42.75"  |
| Width:            | 21.25"  |
| Depth:            | 23"     |
| Weight:           | 27 lbs  |
| Seat Height:      | 23"     |
| Clearance:        | 20"     |
| Between the arms: | 17.25"  |
| Weight Capacity:  | 325 lbs |
| Ship Weight:      | 38 lbs  |
| Shipping Method:  | Parcel  |

## **Features:**

- 3" Never-Rust twin wheel casters, all locking
- Open-front seat for easy bathing care
- Integrated push handles for improved mobility
- Removeable commode pail with lid
- Slideout footrest for added safety
- Lab bar for added security